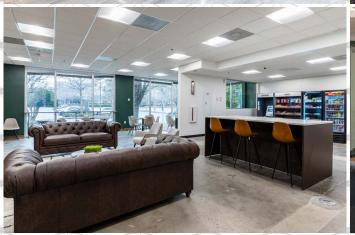

## **EXPERIENCE**

- Tenant lounge and conferencing
- Fitness studio with Peloton bikes
- Wi-Fi enabled outdoor terrace
- Bocce ball & cornhole game area
- Grab & Go Café
- Conferencing facilities
- Move-in ready suites
- Minutes to GA-400
- Minutes to Avalon
- Access to Big Creek Greenway trails
- EV charging stations
- 4.0/1,000 SF parking
- Solar power delivering Q2 2023
- Bee Downtown hives on-site