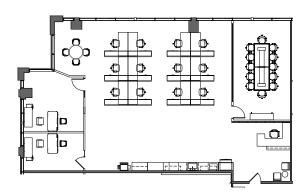

### Brookside One | Suite 200 | 28,904 RSF

Brookside Two | Suite 210 4,591 RSF

Brookside Two | Suite 230 3,105 RSF