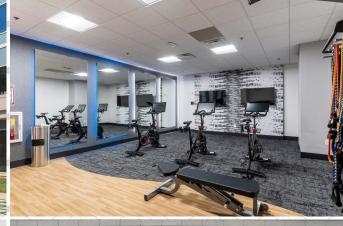

## **EXPERIENCE**

- Tenant lounge and conferencing
- Fitness studio with Peloton bikes
- Wi-Fi enabled outdoor terrace
- Bocce ball & cornhole game area
- Grab & Go Café
- Conferencing facilities
- Move-in ready suites
- Minutes to GA-400
- Minutes to Avalon
- Access to Big Creek Greenway trails
- EV charging stations
- 4.0/1,000 SF parking
- Solar power delivering Q2 2023
- Bee Downtown hives on-site