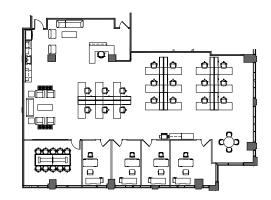

### FEATURED AVAILABILITIES

### Brookside One | Suite 200 | 28,904 RSF

Brookside Two | Suite 210 4,591 RSF

Brookside Two | Suite 230 3,105 RSF