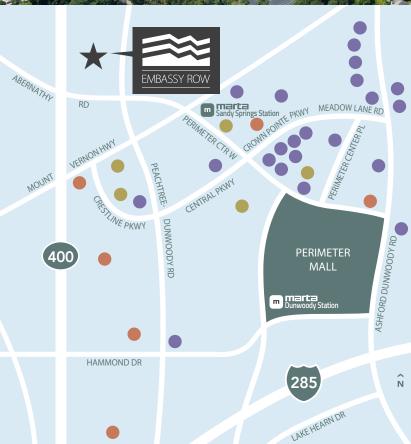

## **CENTRAL PERIMETER** EMBASSY ROW 6600 Peachtree Dunwoody Rd, Atlanta, GA 30328

CERIDIAN

**EMBASSY ROW** 

## **EMBASSY ROW FEATURES**

- Excellent visibility from GA 400
- Instant access to I-285 / GA 400
- Private shuttle or walk to MARTA
- Surrounded by a variety of retail, restaurants and hotels
- On-site café with private meeting/dining area
- Free fitness center and conference center
- Free structured/covered parking
- Spec suites and signage opportunities available
- 37-acre, well landscaped campus in a park-like setting
- Access to green space and ample outdoor seating
- 24/7 security services
- Redundant power and fiber
- Multiple fiber providers