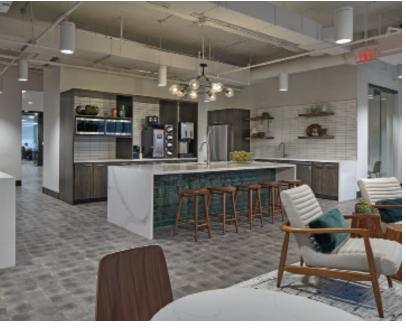

## THE DUPREE FEATURES

- Major capital improvements including new lobby
- Tenant lounge and conference facility
- Free fitness studio
- Access to walking/biking trails
- Exterior patio
- Grab-n-Go option
- Upgraded signage and wayfinding
- Abridge short-term flex suites available
- Sought after location inside I-285
- Minutes from I-75, GA 400 and Truist Park/The Battery