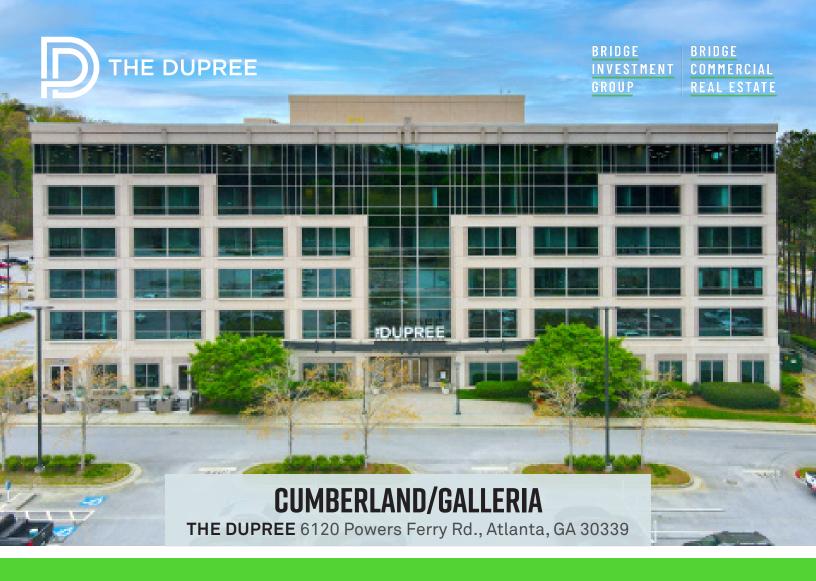

## MAJOR CAPITAL IMPROVEMENTS BUILDING SIGNAGE AVAILABLE | CENTRAL LOCATION

## 3,000 -65,000 RSF

(CONTIGUOUS) AVAILABLE

## THE DUPREE FEATURES

- Major capital improvements including new lobby
- Tenant lounge and conference facility
- Free fitness studio
- Access to walking/biking trails
- Exterior patio
- Grab-n-Go option
- Upgraded signage and wayfinding
- Abridge short-term flex suites available
- Sought after location inside I-285
- Minutes from I-75, GA 400 and Truist Park/The Battery