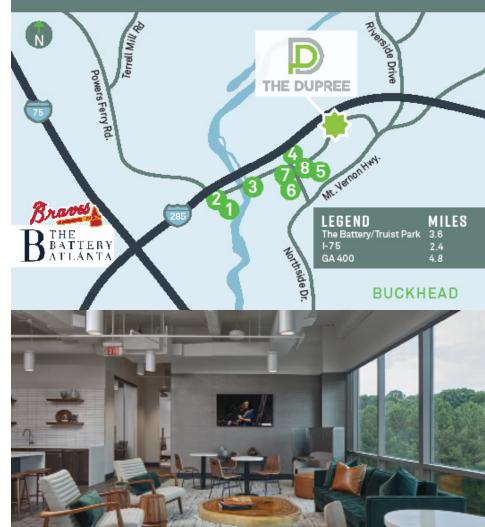

## AREA Amenities

- 1 Chattahoochee Coffee Company
- 2 Heirloom Market BBQ
- 3 Ray's on the River
- 4 Sonesta Atlanta Northwest Galleria
- 5 Publix
- CVe
- 7 Porter's Pizza
- 8 Starbucks

FOR LEASING INFORMATION, PLEASE CONTACT: